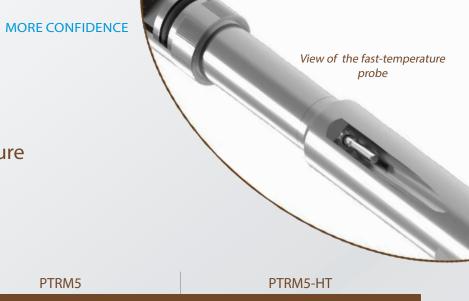

## **METROLOGY**

| Gauge Name                                         |                       | PTRM5                                 | PTRM5-HT                  |  |
|----------------------------------------------------|-----------------------|---------------------------------------|---------------------------|--|
| Pressure                                           | PiezoResistive Sensor |                                       |                           |  |
| Range                                              |                       | From atm. pressure to<br>(Atm. to 700 |                           |  |
| Accuracy                                           |                       | ± 0.05                                | 5% FS                     |  |
| Resolution                                         |                       | <0.05 psi (<                          | <0.003 bar)               |  |
| Temperature                                        | PT100                 | )                                     |                           |  |
| Operating Range*                                   |                       | 0 to 300°F (-20 to 150°C)             | 0 to 350°F (-20 to 177°C) |  |
| Accuracy                                           |                       | ± 0.6°F (± 0.3°C)                     |                           |  |
| Resolution                                         |                       | <0.01°F (<0.005°C)                    |                           |  |
| Response Time                                      |                       | 2 s                                   |                           |  |
| Battery type                                       |                       |                                       |                           |  |
| Temperature < 150°C<br>150°C < Temperature < 200°C |                       | P15E                                  | P15, LP15<br>P20          |  |