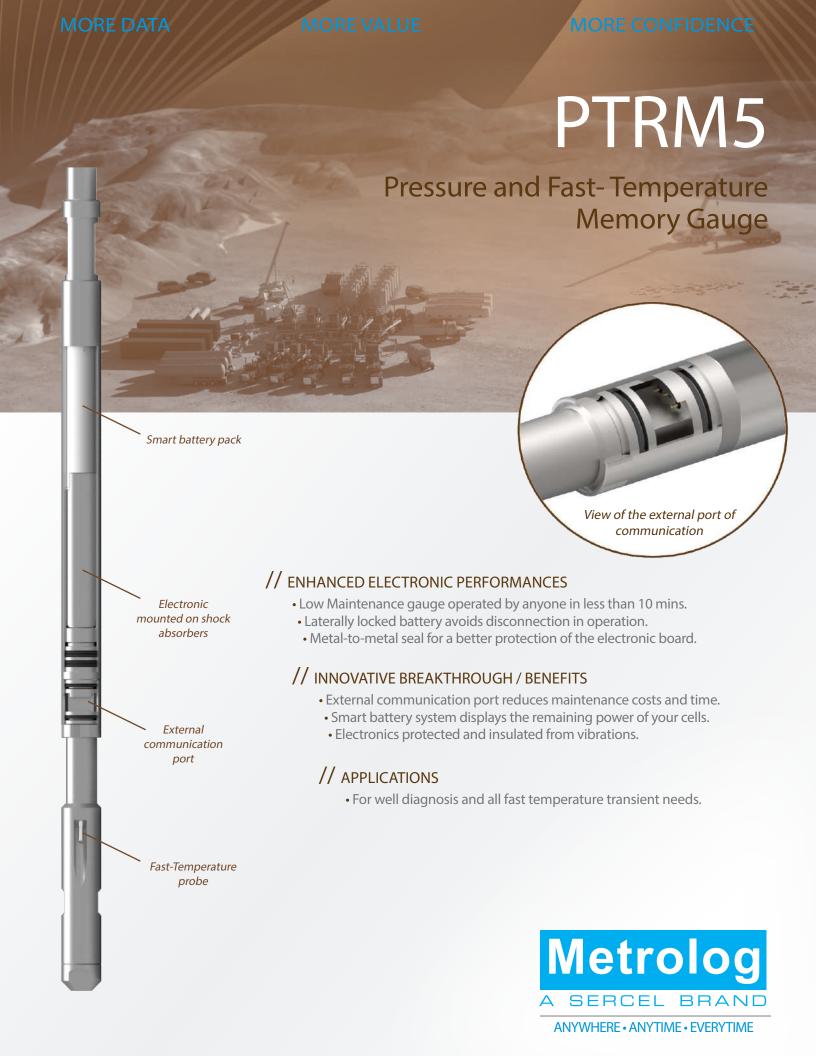

## PTRM5

1.25" Pressure and Fast-Temperature Memory Gauge

## **METROLOGY**



| Gauge Name                                         |                       | PTRM5                                 | PTRM5-HT                  |  |
|----------------------------------------------------|-----------------------|---------------------------------------|---------------------------|--|
| Pressure                                           | PiezoResistive Sensor |                                       |                           |  |
| Range                                              |                       | From atm. pressure to<br>(Atm. to 700 |                           |  |
| Accuracy                                           |                       | ± 0.05                                |