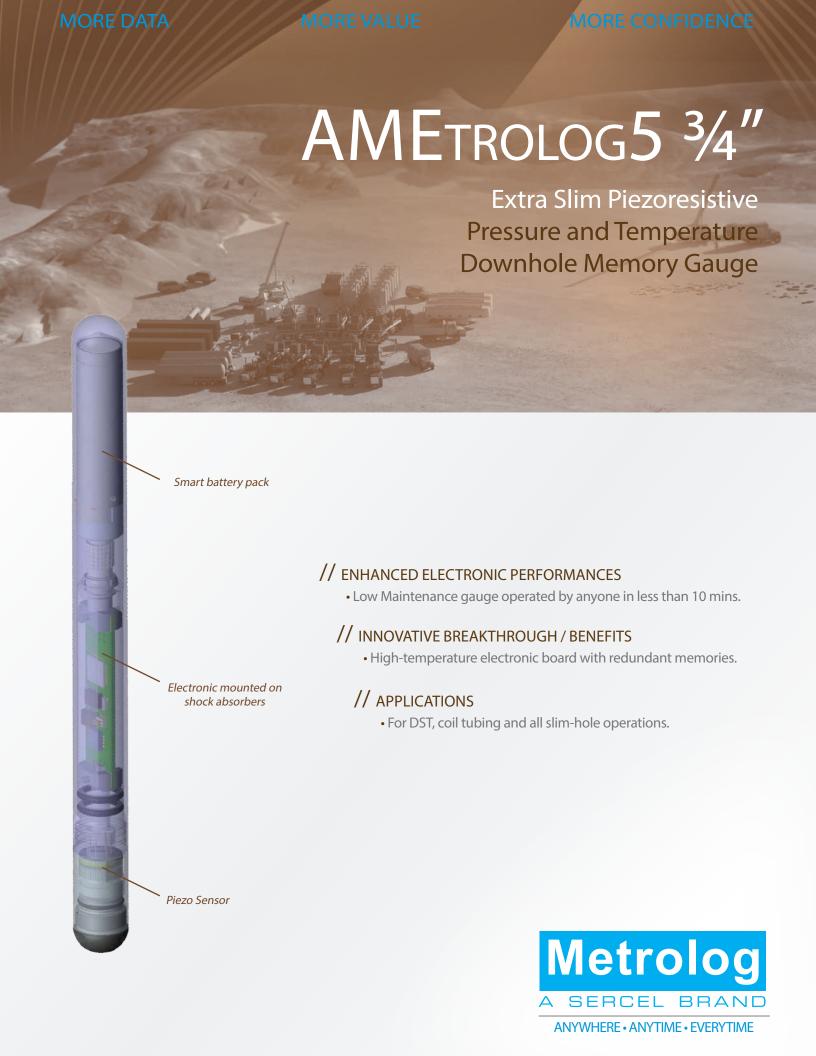

## AMETROLOG5 3/4"

## Extra Slim Downhole **Memory Gauge**

## **METROLOGY**

| Gauge Name          |                       | Ametrolog5 3/4"                                    |
|---------------------|-----------------------|----------------------------------------------------|
| Pressure            | PiezoResistive Sensor |                                                    |
| Range               |                       | From atm. pressure to 15kpsi<br>(Atm. to 1000 bar) |
| Accuracy            |                       | ± 0.05% FS                                         |
| Resolution          |                       | <0.05 psi (<0.003 bar)                             |
| Temperature         | PT100                 |                                                    |
| Operating Range*    |                       | 0 to 300°F (-20 to 150°C)                          |
| Accuracy            |                       | ± 0.6°F (± 0.3°C)                                  |
| Resolution          |                       | <0.01°F (<0.005°C)                                 |
| Battery type        |                       |                                                    |
| Temperature < 150°C |                       | X15                                                |

\*Calibrated range starts at ambiant temperature (20°C) Calibration down to -20°C available on demand

| Mechanics |                                                                                                         |
|-----------|---------------------------------------------------------------------------------------------------------|
| Material  | Inconel X-750, 17-4 PH sour services (H <sub>2</sub> S, CO <sub>2</sub> , Acid)<br>and stainless steel. |
| OD        | ³⁄₄″ (19 mm)                                                                                            |
| Length    | 10" (25.4 cm) for insert<br>14" ( 35.5 cm) for Slickline Version                                        |
| Weight    | 0.5 lbs (250 g)                                                                                         |
| Threads   | 5/8" 11UNC (pin up x box down)                                                                          |